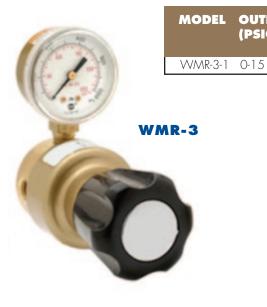

ge ports allow re-orientation
- One year warranty



PRESSURE

(PSIG)

3000

INLET / OUTLET

1/4" NPT F

| MODEL   | OUTLET PRESSURE<br>(PSIG) | PRESSURE GAUGE<br>(PSIG) | CV  | INLET / OUTLET |
|---------|---------------------------|--------------------------|-----|----------------|
| WMR-2-2 | 5-55                      | 0-100                    | 3.1 | 1⁄2″ NPT F     |
| WMR-2-4 | 40-110                    | 0-200                    | 3.1 | 1⁄2″ NPT F     |
| WMR-2-3 | 40-110                    | 0-200                    | 4.8 | 3⁄4″ NPT F     |
| WMR-2-6 | 100-200                   | 0-400                    | 4.8 | 3⁄4″ NPT F     |
| WMR-2-8 | 100-200                   | 0-400                    | 5.5 | 1" NPT F       |

(PSIG)

OUTLET PRESSURE PRESSURE GAUGE MAX INLET

(PSIG)

0-30