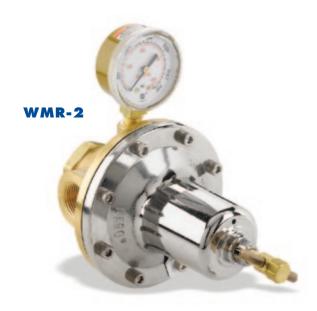

## WMR SERIES GAS DISTRIBUTION SYSTEM INLINE REGULATORS

The WMR Series Gas Distribution System Inline regulators are designed for final line pressure regulation on gas distribution systems that require large gas volumes. They are suitable for a variety of gases in either medical or industrial gas applications. The WMR Series regulators incorporate a balanced seat design and are constructed with Oxygen compatible materials.

NOTE: Maximum inlet pressure of 400 PSIG.

- Forged brass body resists corrosion
- Large seat and diaphragm areas provide high flow capacities
- Easy to read 2" gauge
- Two outlet gauge ports allow re-orientation
- One year warranty

PRESSURE

(PSIG)

3000

INLET / OUTLET

1/4" NPT F

| MODEL   | OUTLET PRESSURE<br>(PSIG) | PRESSURE GAUGE<br>(PSIG) | CV  | INLET / OUTLET |
|---------|---------------------------|--------------------------|-----|----------------|
| WMR-2-2 | 5-55                      | 0-100                    | 3.1 | 1⁄2″ NPT F     |
| WMR-2-4 | 40-110                    | 0-200                    | 3.1 | 1⁄2″ NPT F     |
| WMR-2-3 | 40-110                    | 0-200                    | 4.8 | 3⁄4″ NPT F     |
| WMR-2-6 | 100-200                   | 0-400                    | 4.8 | 3⁄4″ NPT F     |
| WMR-2-8 | 100-200                   | 0-400                    | 5.5 | 1" NPT F       |